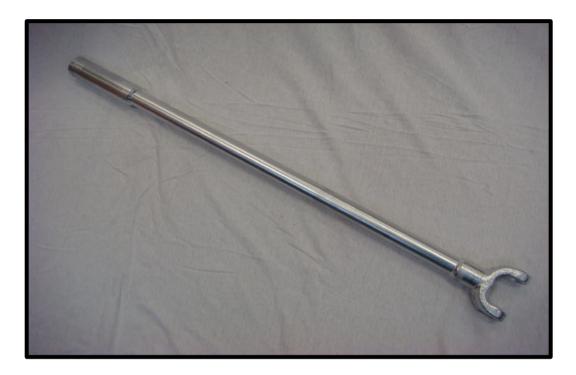

## Tuff Shaft For Side Car Drive Axle

## P?N RW900157 A

Ural side car drive shafts are subject to bending / twisting in rough terrain conditions, jumping the bike (especially under full power) and overloaded with excessive amounts of gear (Who - Me?). Comes now the cure for all but insane conditions - the *Tuff Shaft*. Basically, we retro fit factory end pieces to a length of 4130 Chrome Moly .120" wall tubing. MIG welded in our fixture and correctly clocked to align universal joint ends (to prevent vibration and undue wear). Chrome Moly tubing works like a spring, unless vastly overstressed, returns to its original alignment if flexed. After welding, Tuff Shafts are bright zinc plated for corrosion control and appearance. Sold outright - no exchanges.

Avoiding Bent Drive Shafts Requires The Tuff Shaft

2700 19th St. SE Unit #3 Salem, OREGON 97302 Raceway Services

503-588-7227

racewayservices@gmail.com

503-871-0197 cell 503-363-6952 fax

\$240.00